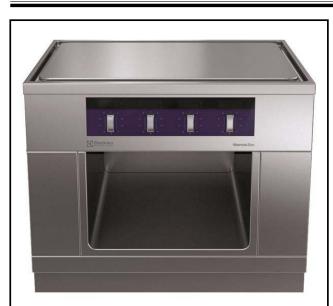

Modular Cooking Range Line thermaline 90 - 4 Zone Freestanding Electric Solid Top, 1 Side, H=700

589514 (MCLCEAJDAO)

Electric Solid Top, 4 zones, one-side operated

#### Main Features

- 4 heating zones independently controlled.
- Rapid heat up of the plate and continuously ready for use.
- Overheat protection: a temperature sensor switches off the supply in case of overheating.
- Pans can easily be moved from one area to another without lifting.
- Solid top cooking surface made of 20 mm thick steel, DIN 1.7335, smooth pore-free and easy to clean.
- Wide rounded cleaning zone around the plates for easier cleaning.
- All major components may be easily accessed from the front.
- THERMODUL connection system creates a seamless work top when units are connected to each other thus avoiding soil penetrating vital components and facilitating the removal of units in case of replacement or service.
- Metal knobs with embedded hygienic "softtouch" grip for easier handling and cleaning. The special design of the controls prevents infiltration of liquids or soil into vital components.
- Large visible digital display manufactured in tempered glass to resist heat and chemicals, showing temperatures or power settings. The display also shows on/off status of the appliance and on/off status of the heating elements.
- Cooking plate and base joint profile guarantee against soil infiltration.
- Two electronic sensors per zone to control surface temperature and to protect cooking plate from overheating.
- 8 power levels.