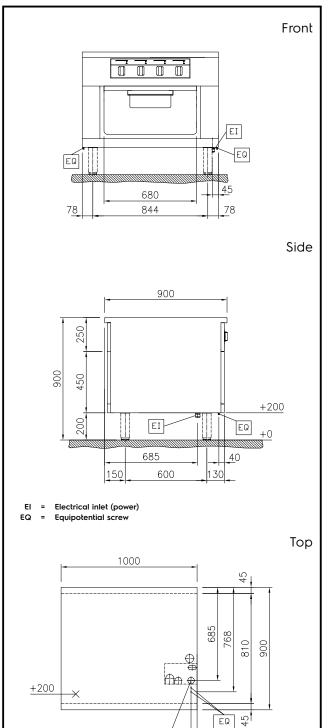

# Modular Cooking Range Line thermaline 90 - 4 Zone Freestanding Electric Solid Top, 1 Side, H=700

| Electric<br>Supply voltage:<br>Electrical power, max:<br>Key Information:                                                                                                                   | 400 V/3N ph/50/60 Hz<br>16 kW                        |
|---------------------------------------------------------------------------------------------------------------------------------------------------------------------------------------------|------------------------------------------------------|
| Electrical power, max:                                                                                                                                                                      | , , , ,                                              |
| Key Information:                                                                                                                                                                            |                                                      |
|                                                                                                                                                                                             |                                                      |
| Working Temperature MIN:<br>Working Temperature MAX:<br>External dimensions, Width:<br>External dimensions, Depth:<br>External dimensions, Height:<br>Storage Cavity Dimensions<br>(width): | 100 °C<br>450 °C<br>1000 mm<br>900 mm<br>700 mm      |
| Storage Cavity Dimensions<br>(height):                                                                                                                                                      | 330 mm                                               |
| Storage Cavity Dimensions<br>(depth):<br>Net weight:                                                                                                                                        | 740 mm<br>193 kg                                     |
| Configuration:<br>Front Plates Power:<br>Back Plates Power:                                                                                                                                 | On Base;One-Side<br>Operated<br>4 - 4 kW<br>4 - 4 kW |
| Solid top usable surface<br>(width):                                                                                                                                                        | 820 mm                                               |
| Solid top usable surface<br>(depth):                                                                                                                                                        | 720 mm                                               |
| Sustainability                                                                                                                                                                              |                                                      |
| Current consumption:                                                                                                                                                                        | 34.8 Amps                                            |